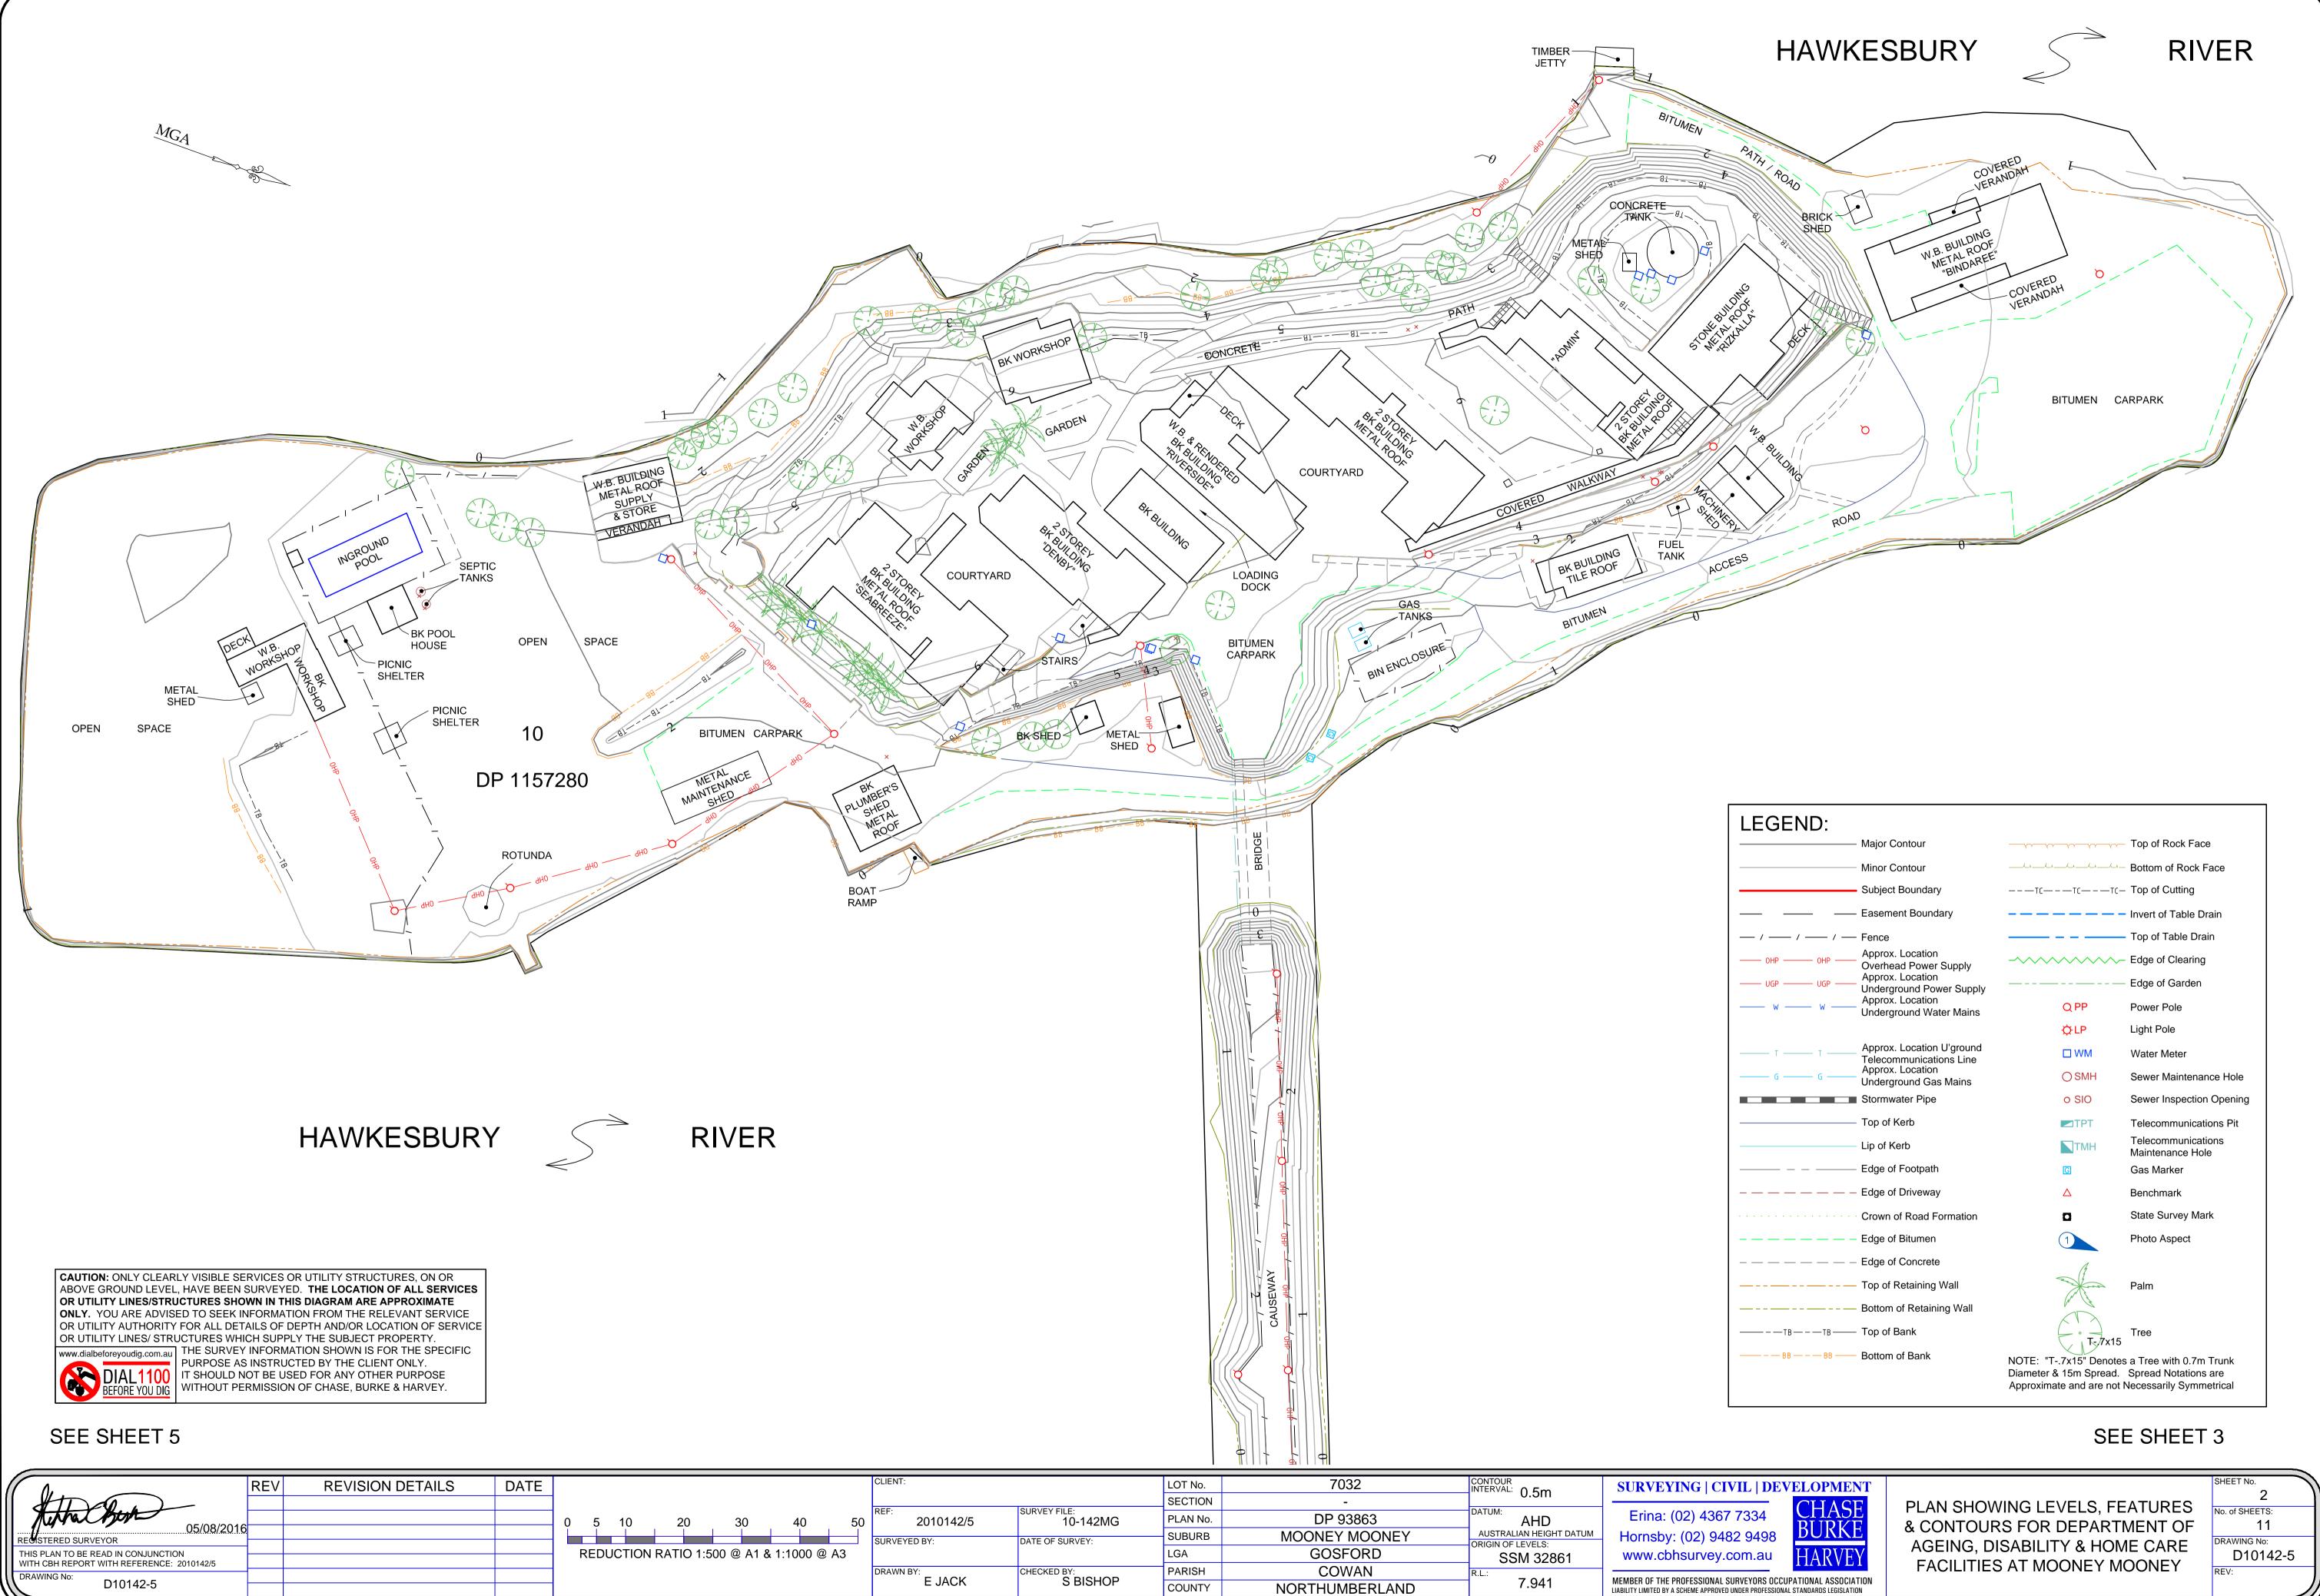

| LEGEND:                                                                                               | Major Contour                                                                                                                            |  |  |  |
|-------------------------------------------------------------------------------------------------------|------------------------------------------------------------------------------------------------------------------------------------------|--|--|--|
|                                                                                                       | Minor Contour                                                                                                                            |  |  |  |
|                                                                                                       | <ul> <li>Subject Boundary</li> </ul>                                                                                                     |  |  |  |
|                                                                                                       | Easement Boundary                                                                                                                        |  |  |  |
| / / /                                                                                                 |                                                                                                                                          |  |  |  |
| OHP OHP<br>UGP UGP<br>W W                                                                             | Approx. Location<br>Overhead Power Supply<br>Approx. Location<br>Underground Power Supply<br>Approx. Location<br>Underground Water Mains |  |  |  |
| т — т — т —<br>G — G —                                                                                | Approx. Location U'ground<br>Telecommunications Line<br>Approx. Location<br>Underground Gas Mains<br>Stormwater Pipe                     |  |  |  |
|                                                                                                       |                                                                                                                                          |  |  |  |
|                                                                                                       | Lip of Kerb                                                                                                                              |  |  |  |
|                                                                                                       | Edge of Footpath                                                                                                                         |  |  |  |
|                                                                                                       | Edge of Driveway                                                                                                                         |  |  |  |
|                                                                                                       | Crown of Road Formation                                                                                                                  |  |  |  |
|                                                                                                       | Edge of Bitumen                                                                                                                          |  |  |  |
|                                                                                                       | -                                                                                                                                        |  |  |  |
|                                                                                                       | Bottom of Retaining Wall                                                                                                                 |  |  |  |
| TBTB                                                                                                  | ·                                                                                                                                        |  |  |  |
| BB BB                                                                                                 |                                                                                                                                          |  |  |  |
|                                                                                                       |                                                                                                                                          |  |  |  |
| AAAAAA                                                                                                |                                                                                                                                          |  |  |  |
| — — — TC— — — TC— — — TC—                                                                             |                                                                                                                                          |  |  |  |
|                                                                                                       | Invert of Table Drain                                                                                                                    |  |  |  |
|                                                                                                       | Top of Table Drain                                                                                                                       |  |  |  |
|                                                                                                       | Edge of Clearing                                                                                                                         |  |  |  |
|                                                                                                       | Edge of Garden                                                                                                                           |  |  |  |
| Q PP                                                                                                  | Power Pole                                                                                                                               |  |  |  |
| ÖLP                                                                                                   | Light Pole                                                                                                                               |  |  |  |
| □ WM                                                                                                  | Water Meter                                                                                                                              |  |  |  |
| ⊖ SMH                                                                                                 | Sewer Maintenance Hole                                                                                                                   |  |  |  |
| O SIO                                                                                                 | Sewer Inspection Opening                                                                                                                 |  |  |  |
| ■TPT TMH                                                                                              | Telecommunications Pit<br>Telecommunications<br>Maintenance Hole                                                                         |  |  |  |
| G                                                                                                     | Gas Marker                                                                                                                               |  |  |  |
| Δ                                                                                                     | Benchmark                                                                                                                                |  |  |  |
|                                                                                                       | State Survey Mark                                                                                                                        |  |  |  |
|                                                                                                       | Photo Aspect                                                                                                                             |  |  |  |
|                                                                                                       | Palm                                                                                                                                     |  |  |  |
| T-7x15<br>NOTE: "T7x15" Denotes a Tree with 0.7m Trunk<br>Diameter & 15m Spread. Spread Notations are |                                                                                                                                          |  |  |  |
| Approximate and are not I                                                                             | Necessarily Symmetrical                                                                                                                  |  |  |  |