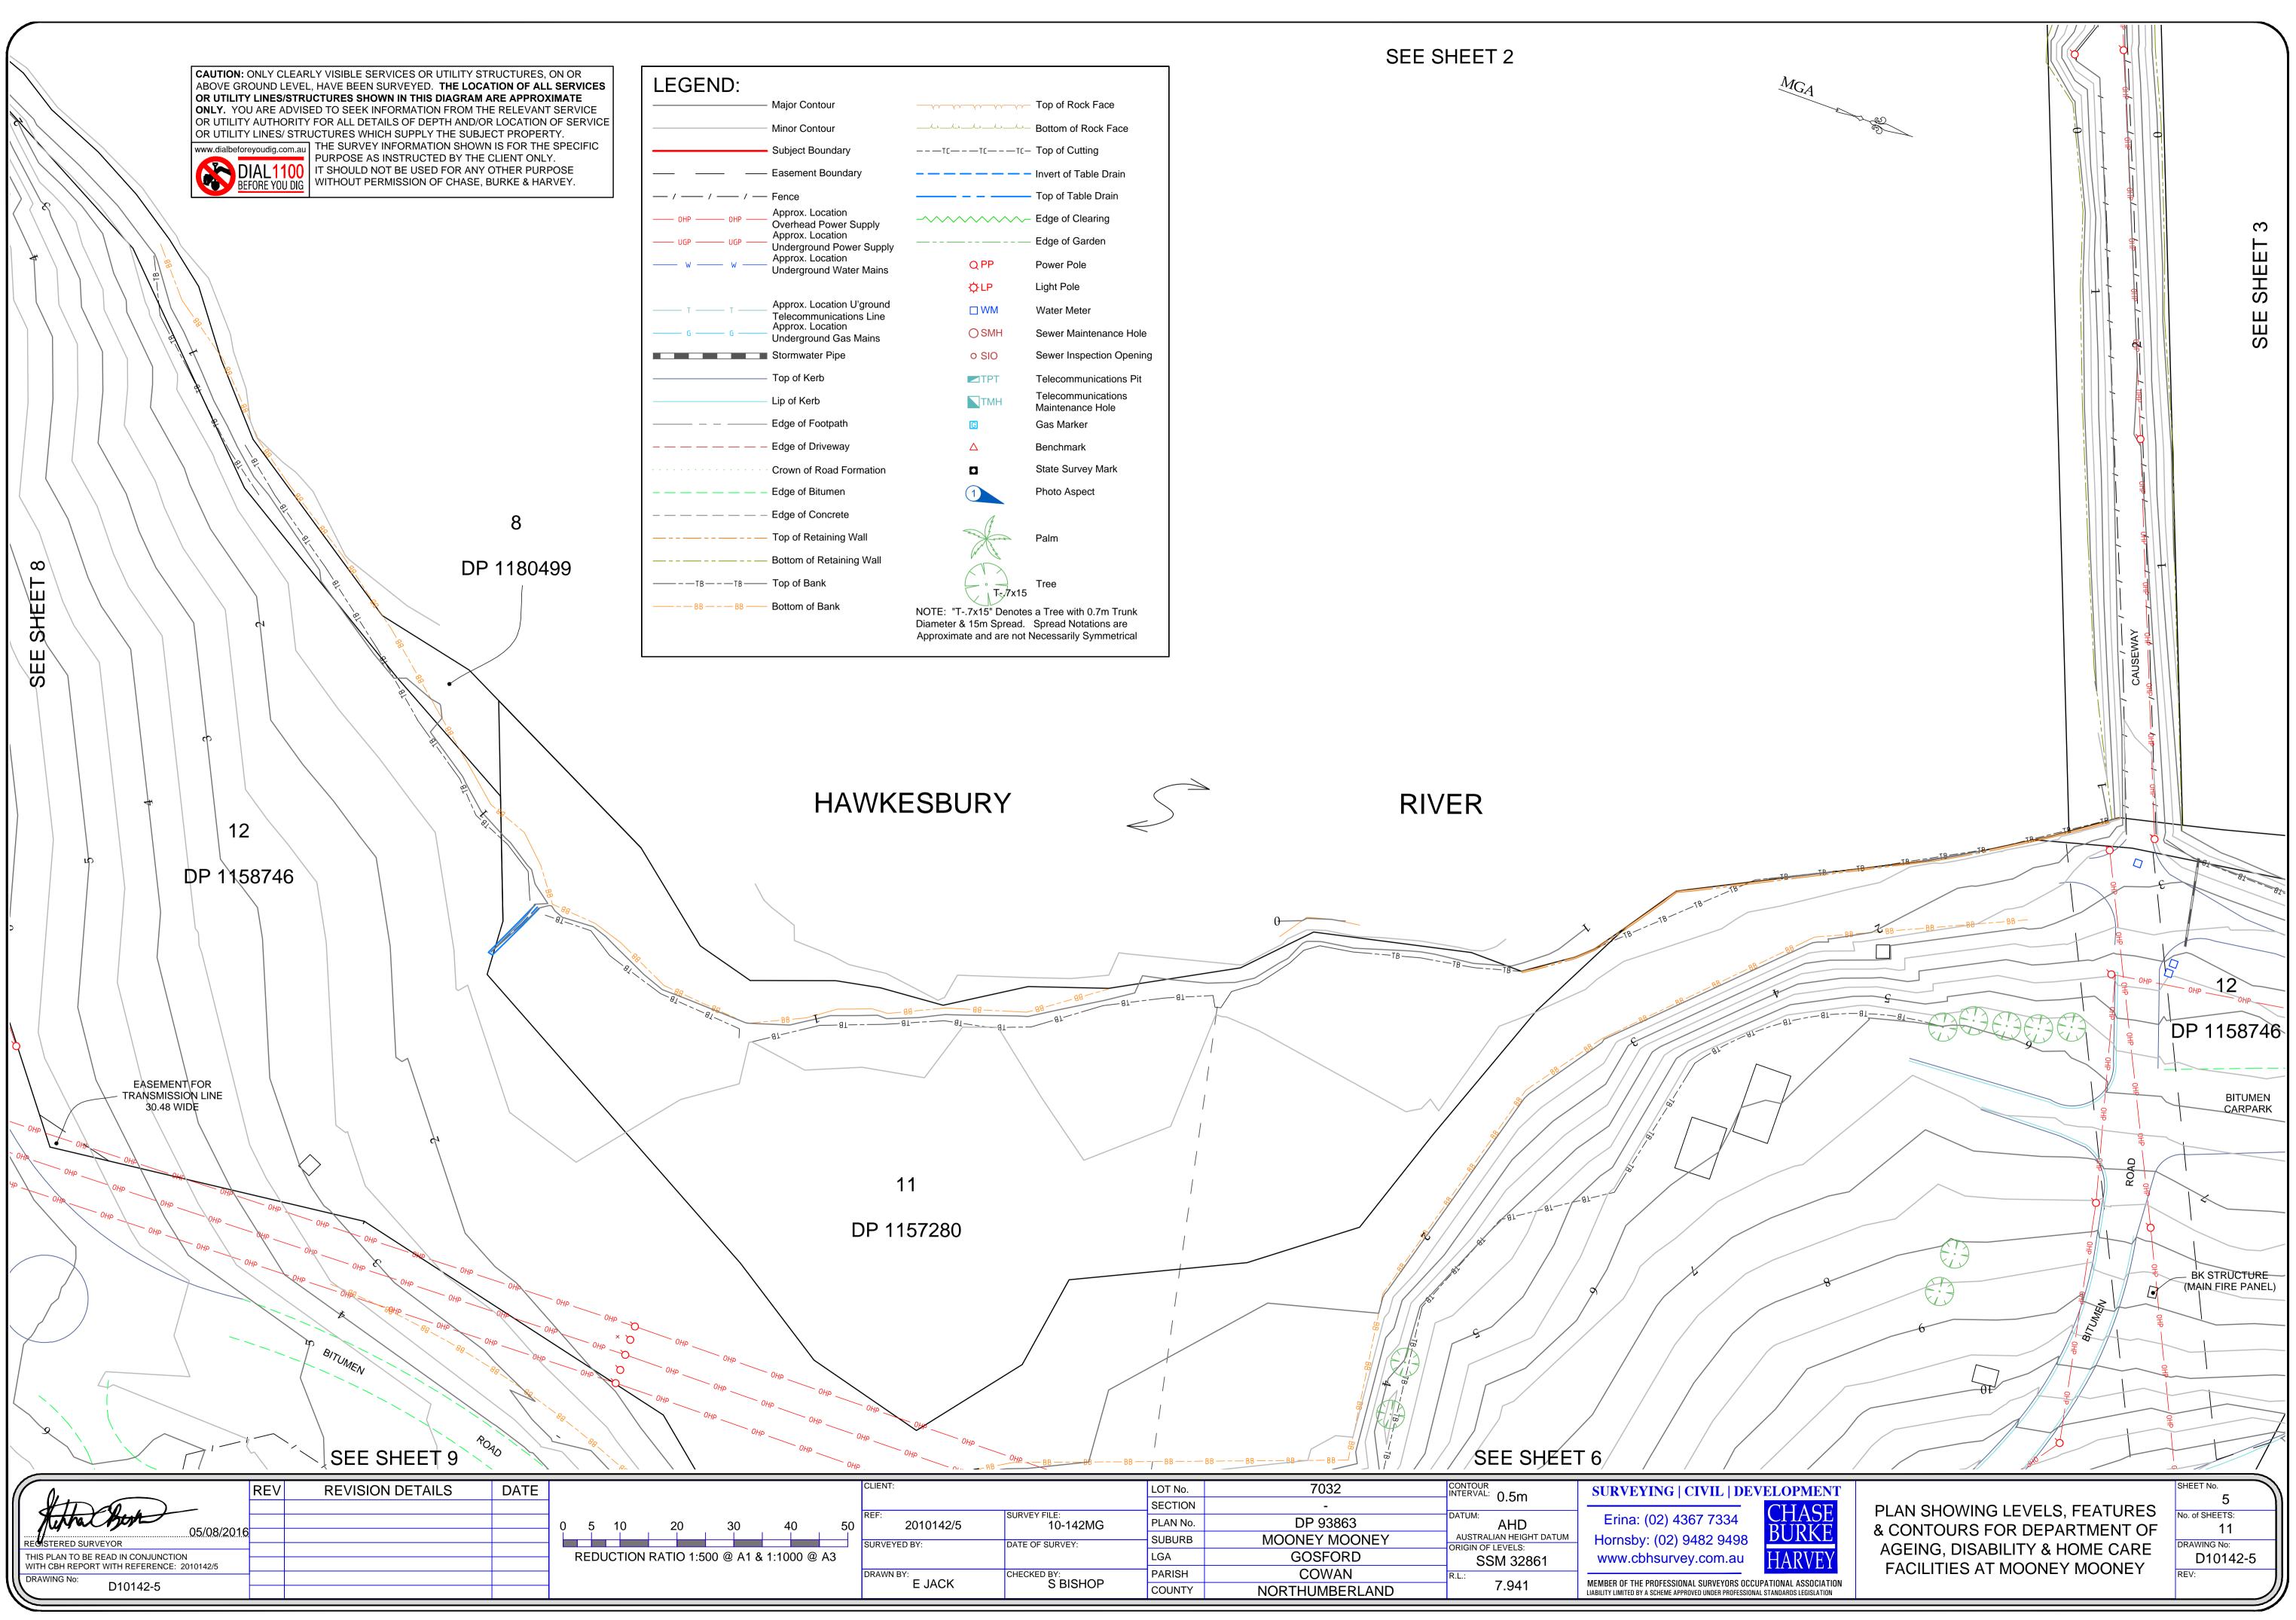

| www.cbhsurvey.com.au                                                                                    |
| DRAWN BY:      | CHECKED BY:              | PARISH   | COWAN          | R.L.:                                        |                                                                                                         |
| E JACK         | S BISHOP                 | COUNTY   | NORTHUMBERLAND | 7.941                                        | MEMBER OF THE PROFESSIONAL SURVEYORS OCCUP<br>LIABILITY LIMITED BY A SCHEME APPROVED UNDER PROFESSIONAL |
|                |                          |          |                |                                              |                                                                                                         |



| CLIENT: |                  |                          | LOT No.  | 7032           | CONTOUR<br>INTERVAL: 0.5m                    | SURVEYING   CIVIL   DEV                                                                               |
|---------|------------------|--------------------------|----------|----------------|----------------------------------------------|-------------------------------------------------------------------------------------------------------|
|         |                  |                          | SECTION  | -              |                                              |                                                                                                       |
| ĸ       | EF:<br>2010142/5 | SURVEY FILE:<br>10-142MG | PLAN No. | DP 93863       |