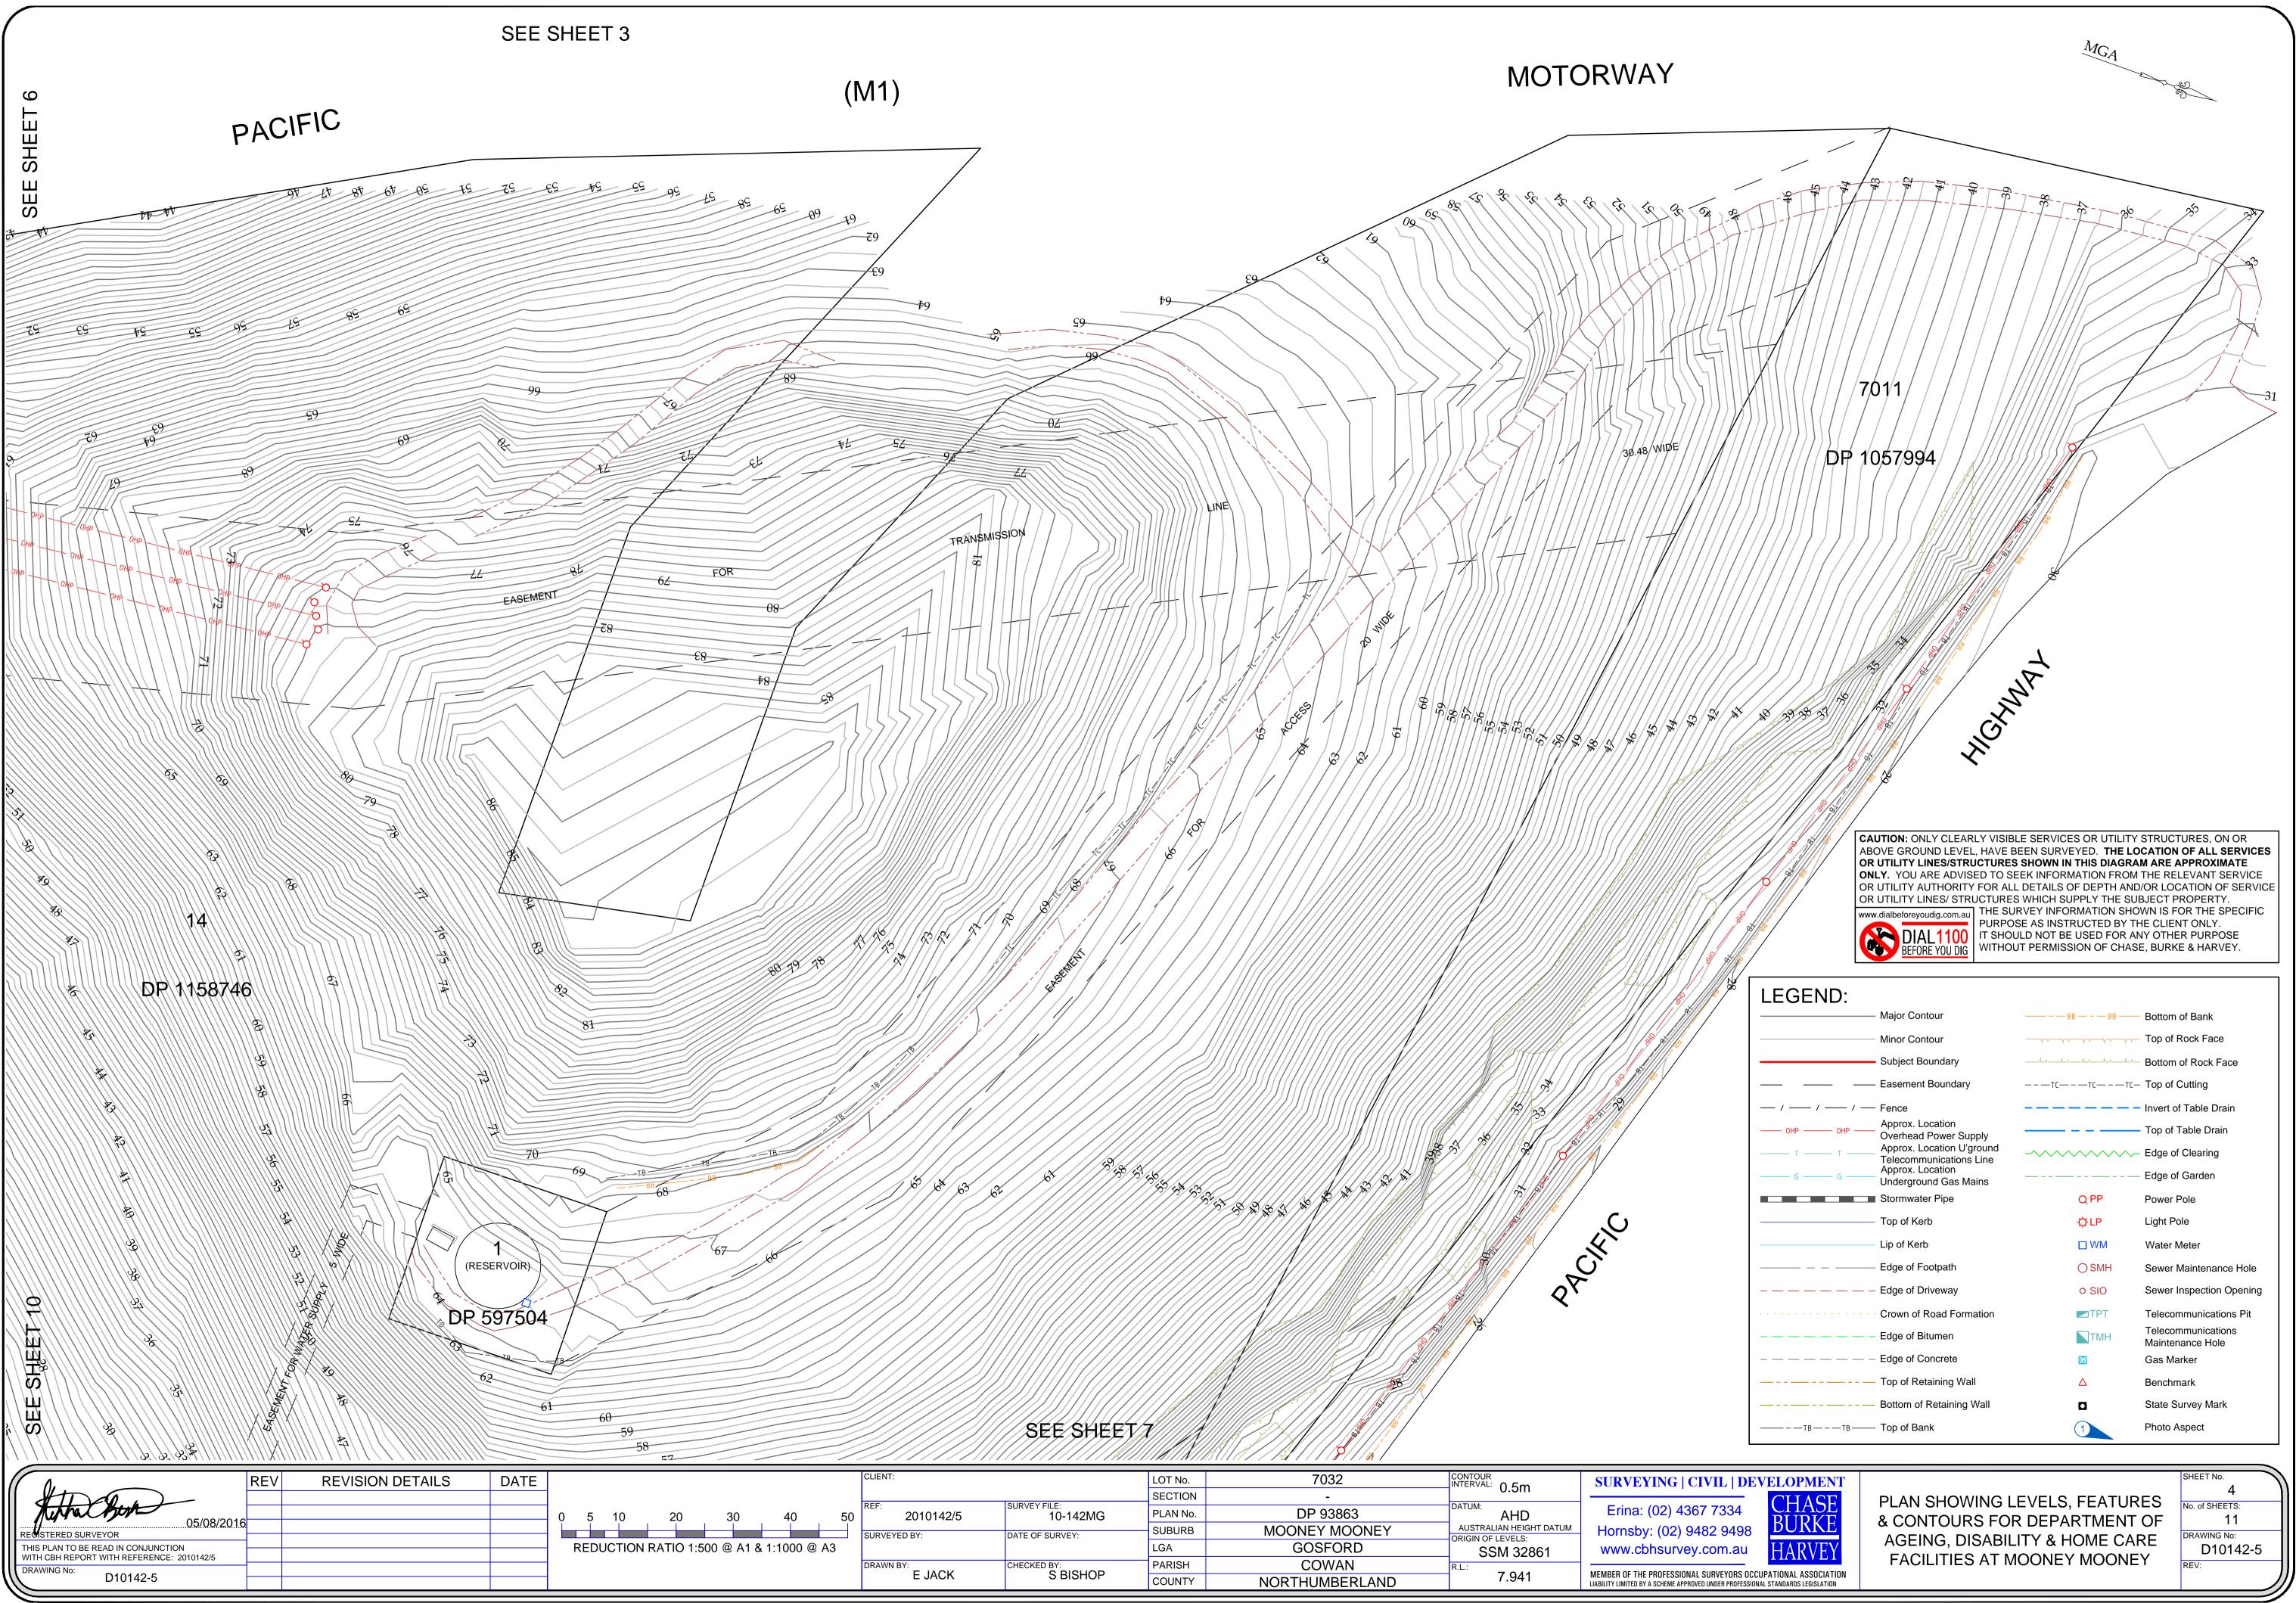

| LEGEND:                                |                                                   |
|----------------------------------------|---------------------------------------------------|
|                                        | - Major Contour                                   |
|                                        | Minor Contour                                     |
|                                        | <ul> <li>Subject Boundary</li> </ul>              |
|                                        | - Easement Boundary                               |
| / / /                                  |                                                   |
| OHP OHP                                | Approx. Location<br>Overhead Power Supply         |
| UGP UGP                                | Approx. Location<br>Underground Power Supply      |
| w w                                    | Approx. Location<br>Underground Water Mains       |
|                                        | _                                                 |
| T T                                    | Approx. Location U'ground Telecommunications Line |
| G G                                    | Approx. Location<br>Underground Gas Mains         |
|                                        | J. J          |
|                                        | - Top of Kerb                                     |
|                                        | Lip of Kerb                                       |
|                                        | - Edge of Footpath                                |
|                                        | - Edge of Driveway                                |
|                                        | Crown of Road Formation                           |
|                                        | - Edge of Bitumen                                 |
|                                        | - Edge of Concrete                                |
|                                        | - Top of Retaining Wall                           |
|                                        | - Bottom of Retaining Wall                        |
| —————————————————————————————————————— | - Top of Bank                                     |
| —————————————————————————————————————— | - Bottom of Bank                                  |
| <u> </u>                               | Top of Rock Face                                  |
| A_»A_»A_»A_»A_»                        | Bottom of Rock Face                               |
| — — — TC — — — TC — — — TC —           | - Top of Cutting                                  |
|                                        | Invert of Table Drain                             |
|                                        | - Top of Table Drain                              |
|                                        | - Edge of Clearing                                |
|                                        | - Edge of Garden                                  |
| Q PP                                   | Power Pole                                        |
| ∯LP                                    | Light Pole                                        |
| □ WM                                   | Water Meter                                       |
| ⊖SMH                                   | Sewer Maintenance Hole                            |
| O SIO                                  | Sewer Inspection Opening                          |
| TPT                                    | Telecommunications Pit                            |
| ТМН                                    | Telecommunications<br>Maintenance Hole            |
| G                                      | Gas Marker                                        |
| Δ                                      | Benchmark                                         |
| D                                      | State Survey Mark                                 |
| 1                                      | Photo Aspect                                      |
|                                        |                                                   |