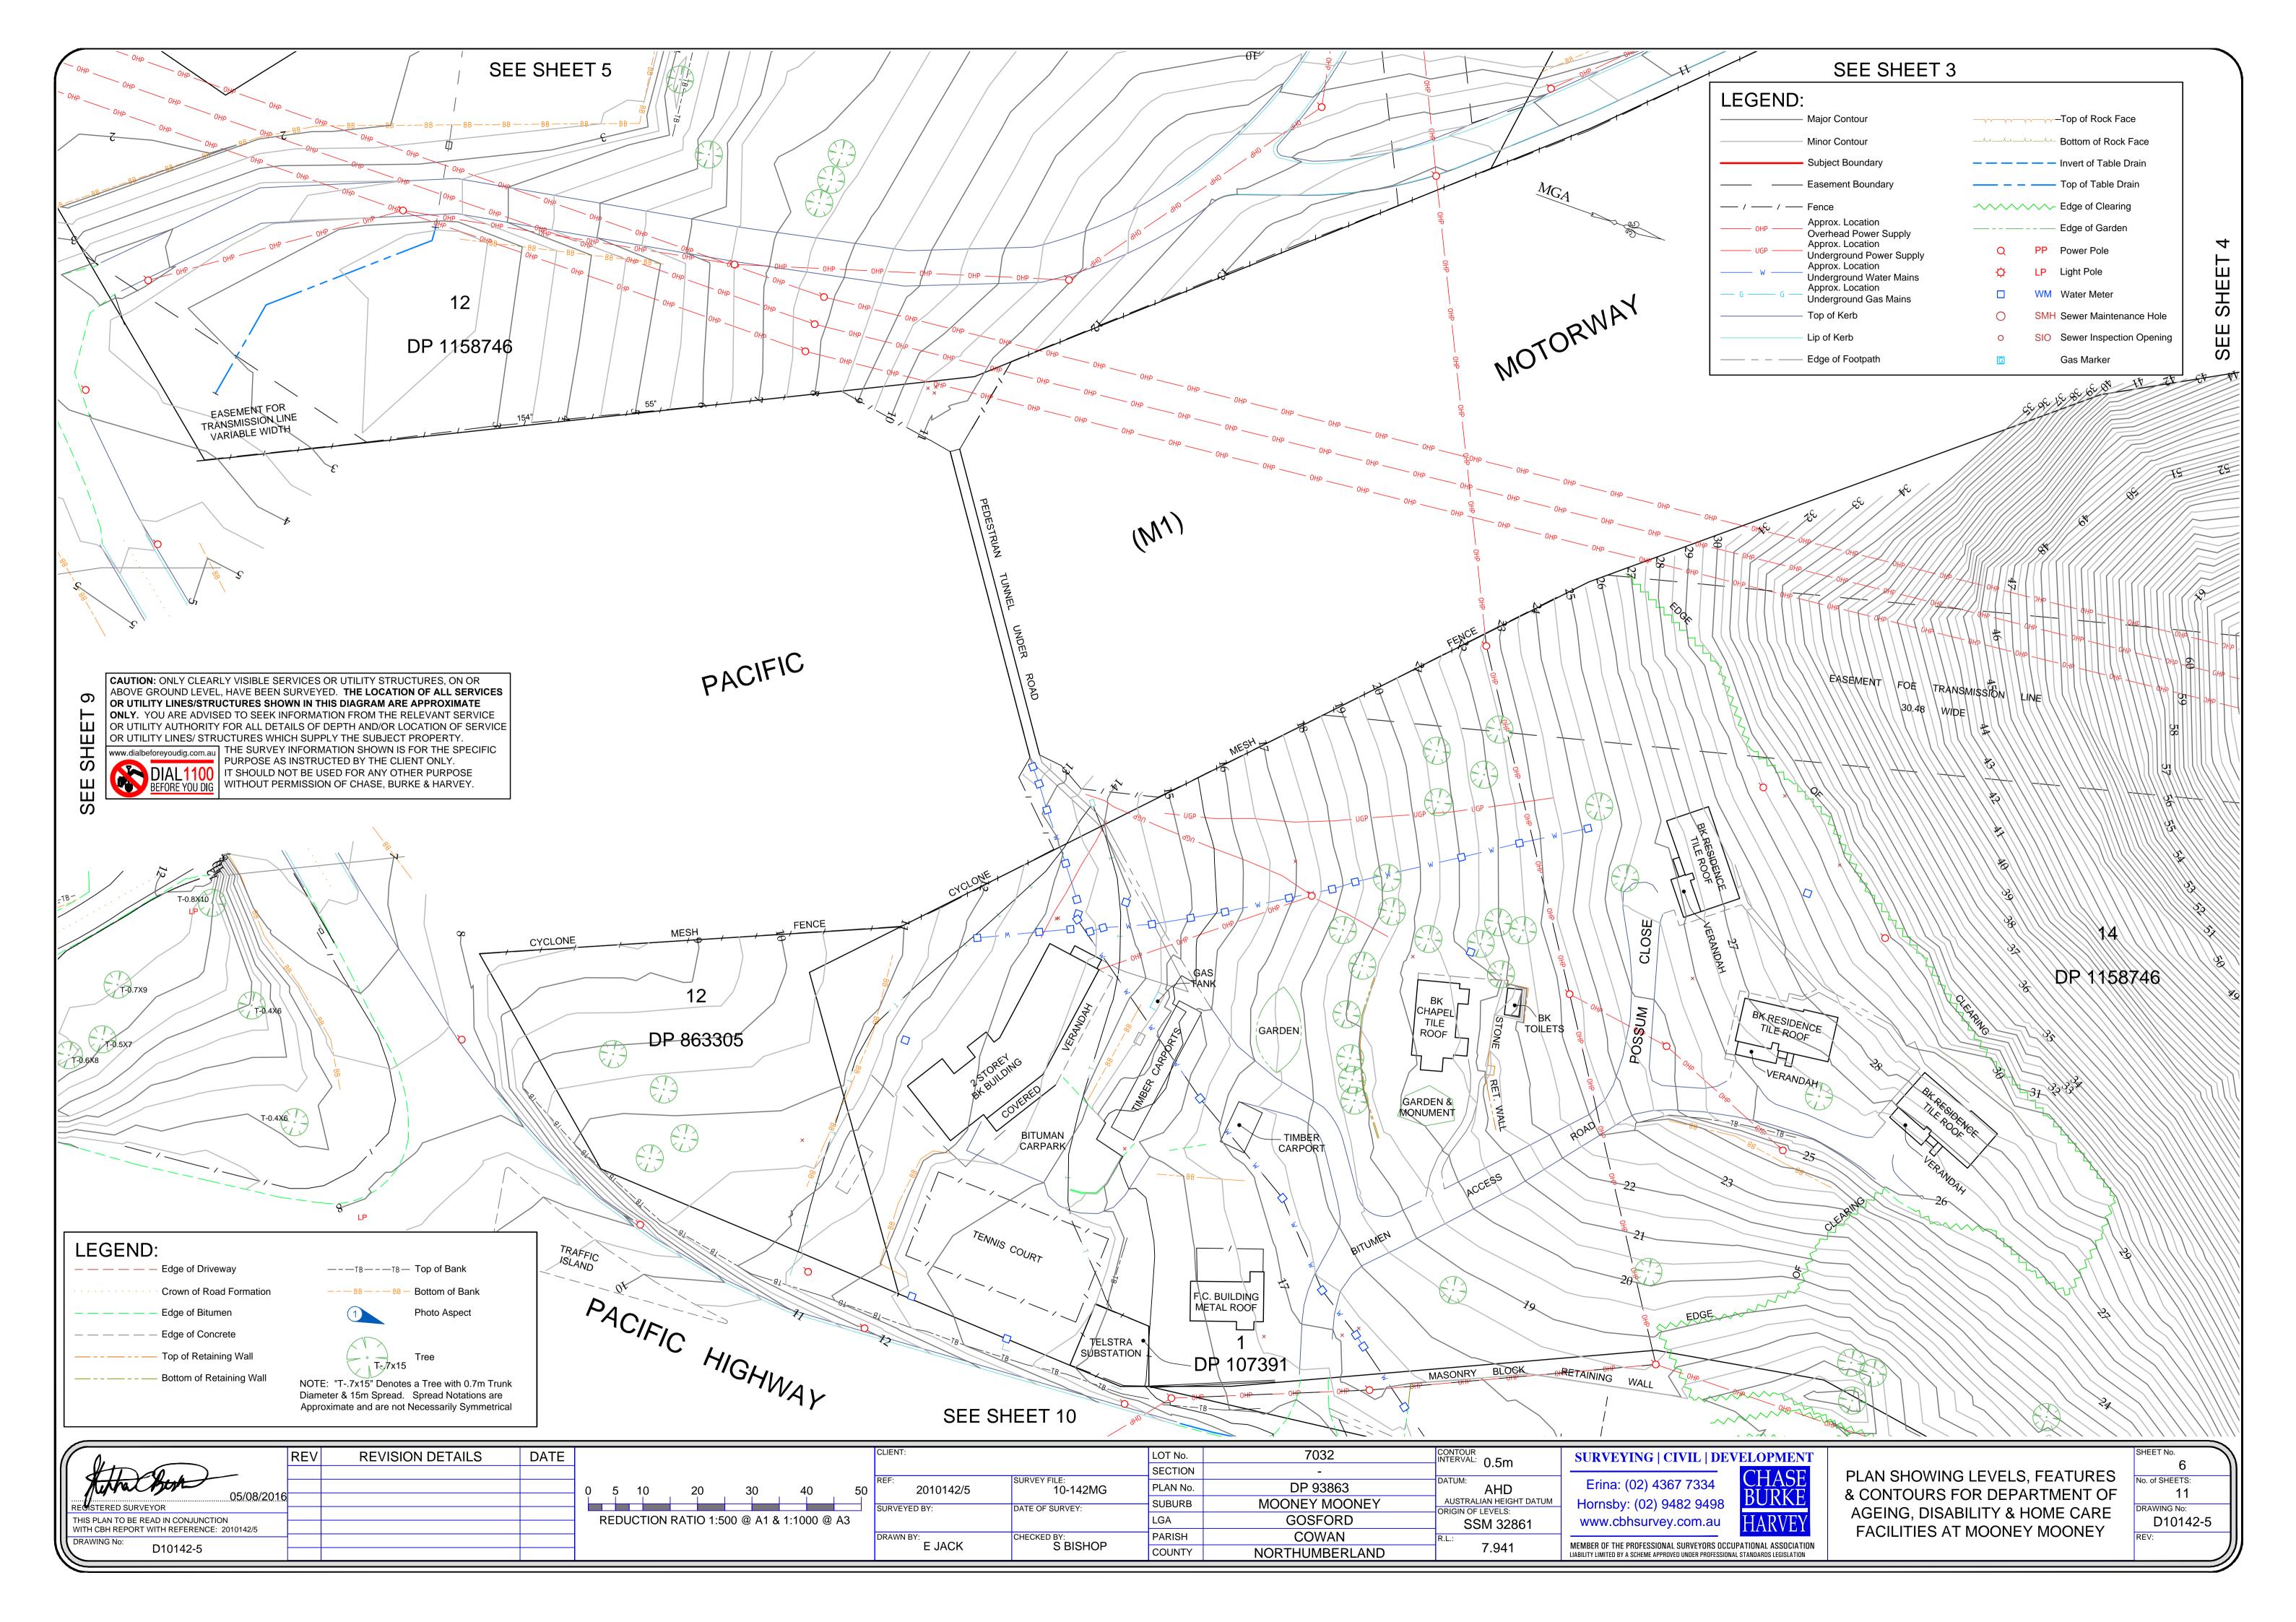

82 9498                                                                               |
|         |                  |                          | LGA      | GOSFORD        | SSM 32861                                    | www.cbhsurvey.com.au                                                                                  |
|         |                  | CHECKED BY:              | PARISH   | COWAN          | R.L.:                                        |                                                                                                       |
|         | E JACK           | S BISHOP                 | COUNTY   | NORTHUMBERLAND | 7.941                                        | MEMBER OF THE PROFESSIONAL SURVEYORS OCCU<br>Liability limited by a scheme approved under professiona |





| LEGEND:                                                                                               | Major Contour                                                                                                                            |  |  |  |
|-------------------------------------------------------------------------------------------------------|------------------------------------------------------------------------------------------------------------------------------------------|--|--|--|
|                                                                                                       | Minor Contour                                                                                                                            |  |  |  |
|