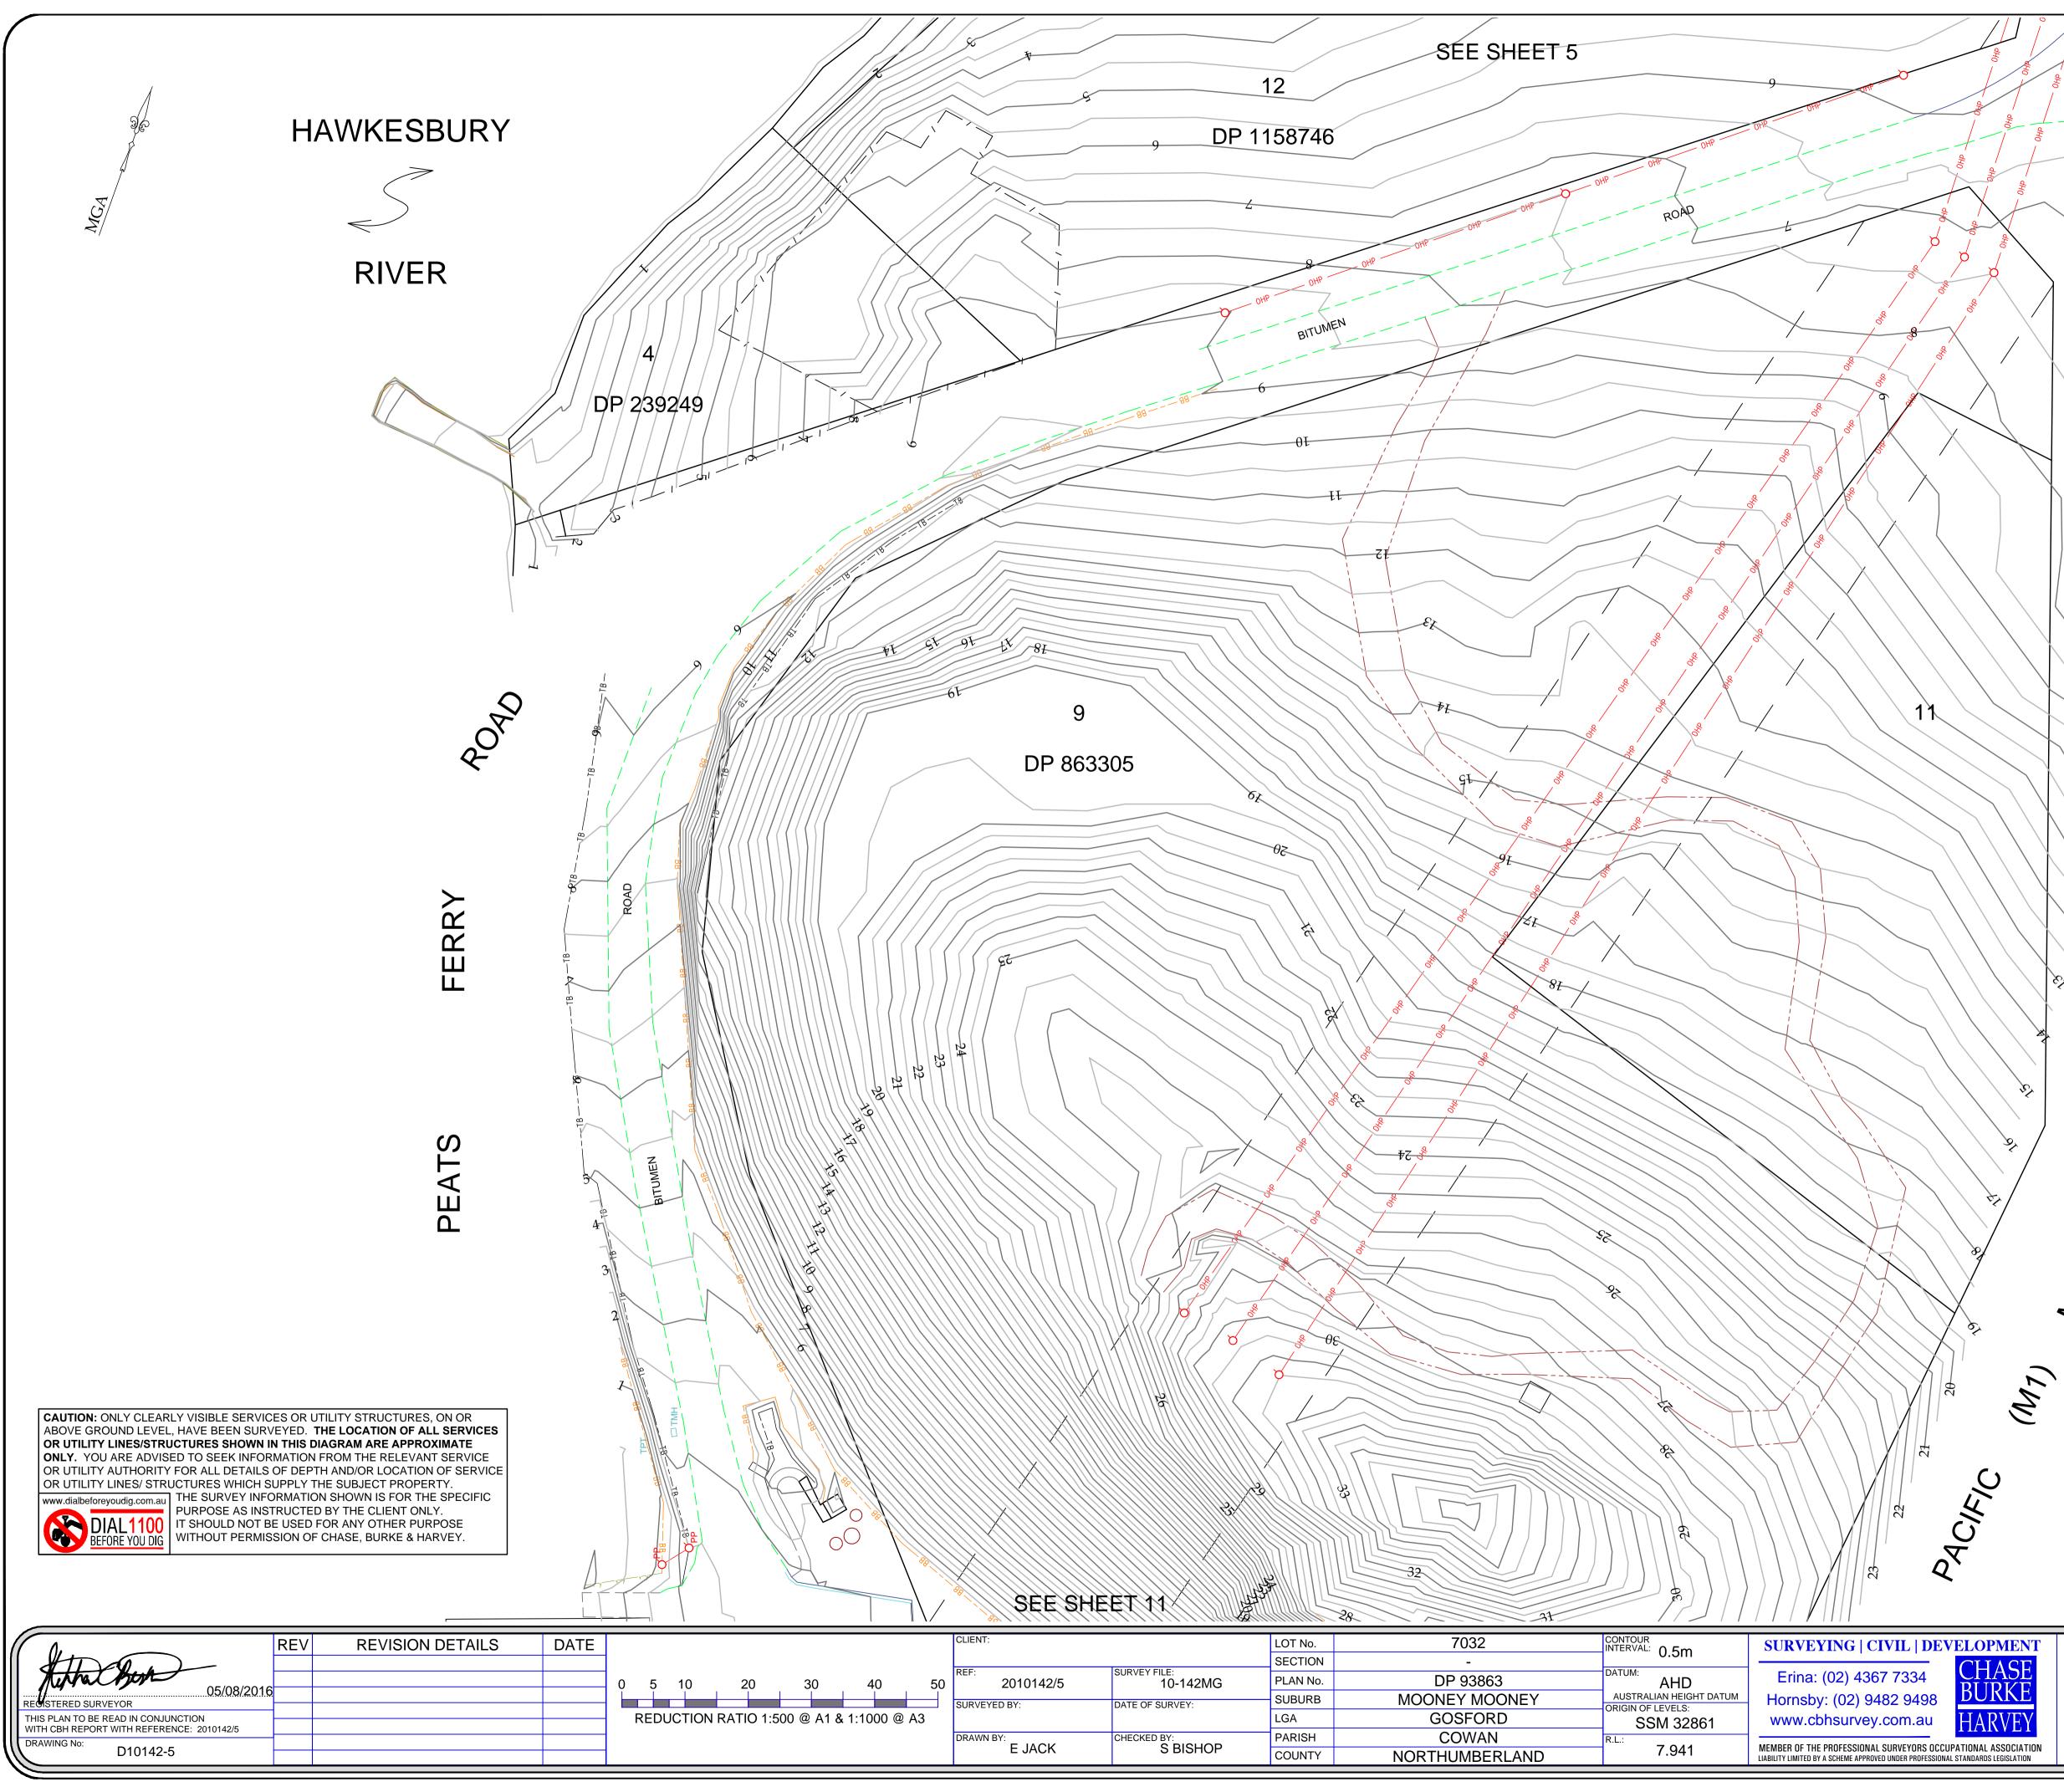

|  |  |  |

CAUTION: ONLY CLEARLY VISIBLE SERVICES OR UTILITY STRUCTURES, ON OR ABOVE GROUND LEVEL, HAVE BEEN SURVEYED. THE LOCATION OF ALL SERVICES OR UTILITY LINES/STRUCTURES SHOWN IN THIS DIAGRAM ARE APPROXIMATE ONLY. YOU ARE ADVISED TO SEEK INFORMATION FROM THE RELEVANT SERVICE OR UTILITY AUTHORITY FOR ALL DETAILS OF DEPTH AND/OR LOCATION OF SERVICE OR UTILITY LINES/ STRUCTURES WHICH SUPPLY THE SUBJECT PROPERTY. Www.dialbeforeyoudig.com.au DIAL1100 BEFORE YOU DIG DIAL1100 WITHOUT PERMISSION OF CHASE, BURKE & HARVEY.

PLAN SHOWING LEVELS, FEATURES & CONTOURS FOR DEPARTMENT OF AGEING, DISABILITY & HOME CARE FACILITIES AT MOONEY MOONEY SHEET No. 7 No. of SHEETS:

DRAWING No:

REV:

11

D10142-5



| T | CLIENT:           |                          | LOT No.<br>SECTION | 7032           | INTERVAL: 0.5m                               | SURVEYING   CIVIL   DEVI                                                                                   |
|---|-------------------|--------------------------|--------------------|----------------|----------------------------------------------|------------------------------------------------------------------------------------------------------------|
|   | REF:<br>2010142/5 | SURVEY FILE:<br>10-142MG | PLAN No.           | DP 93863       |                                              | Erina: (02) 4367 7334                                                                                      |
|   | SURVEYED BY:      | DATE OF SURVEY:          | SUBU