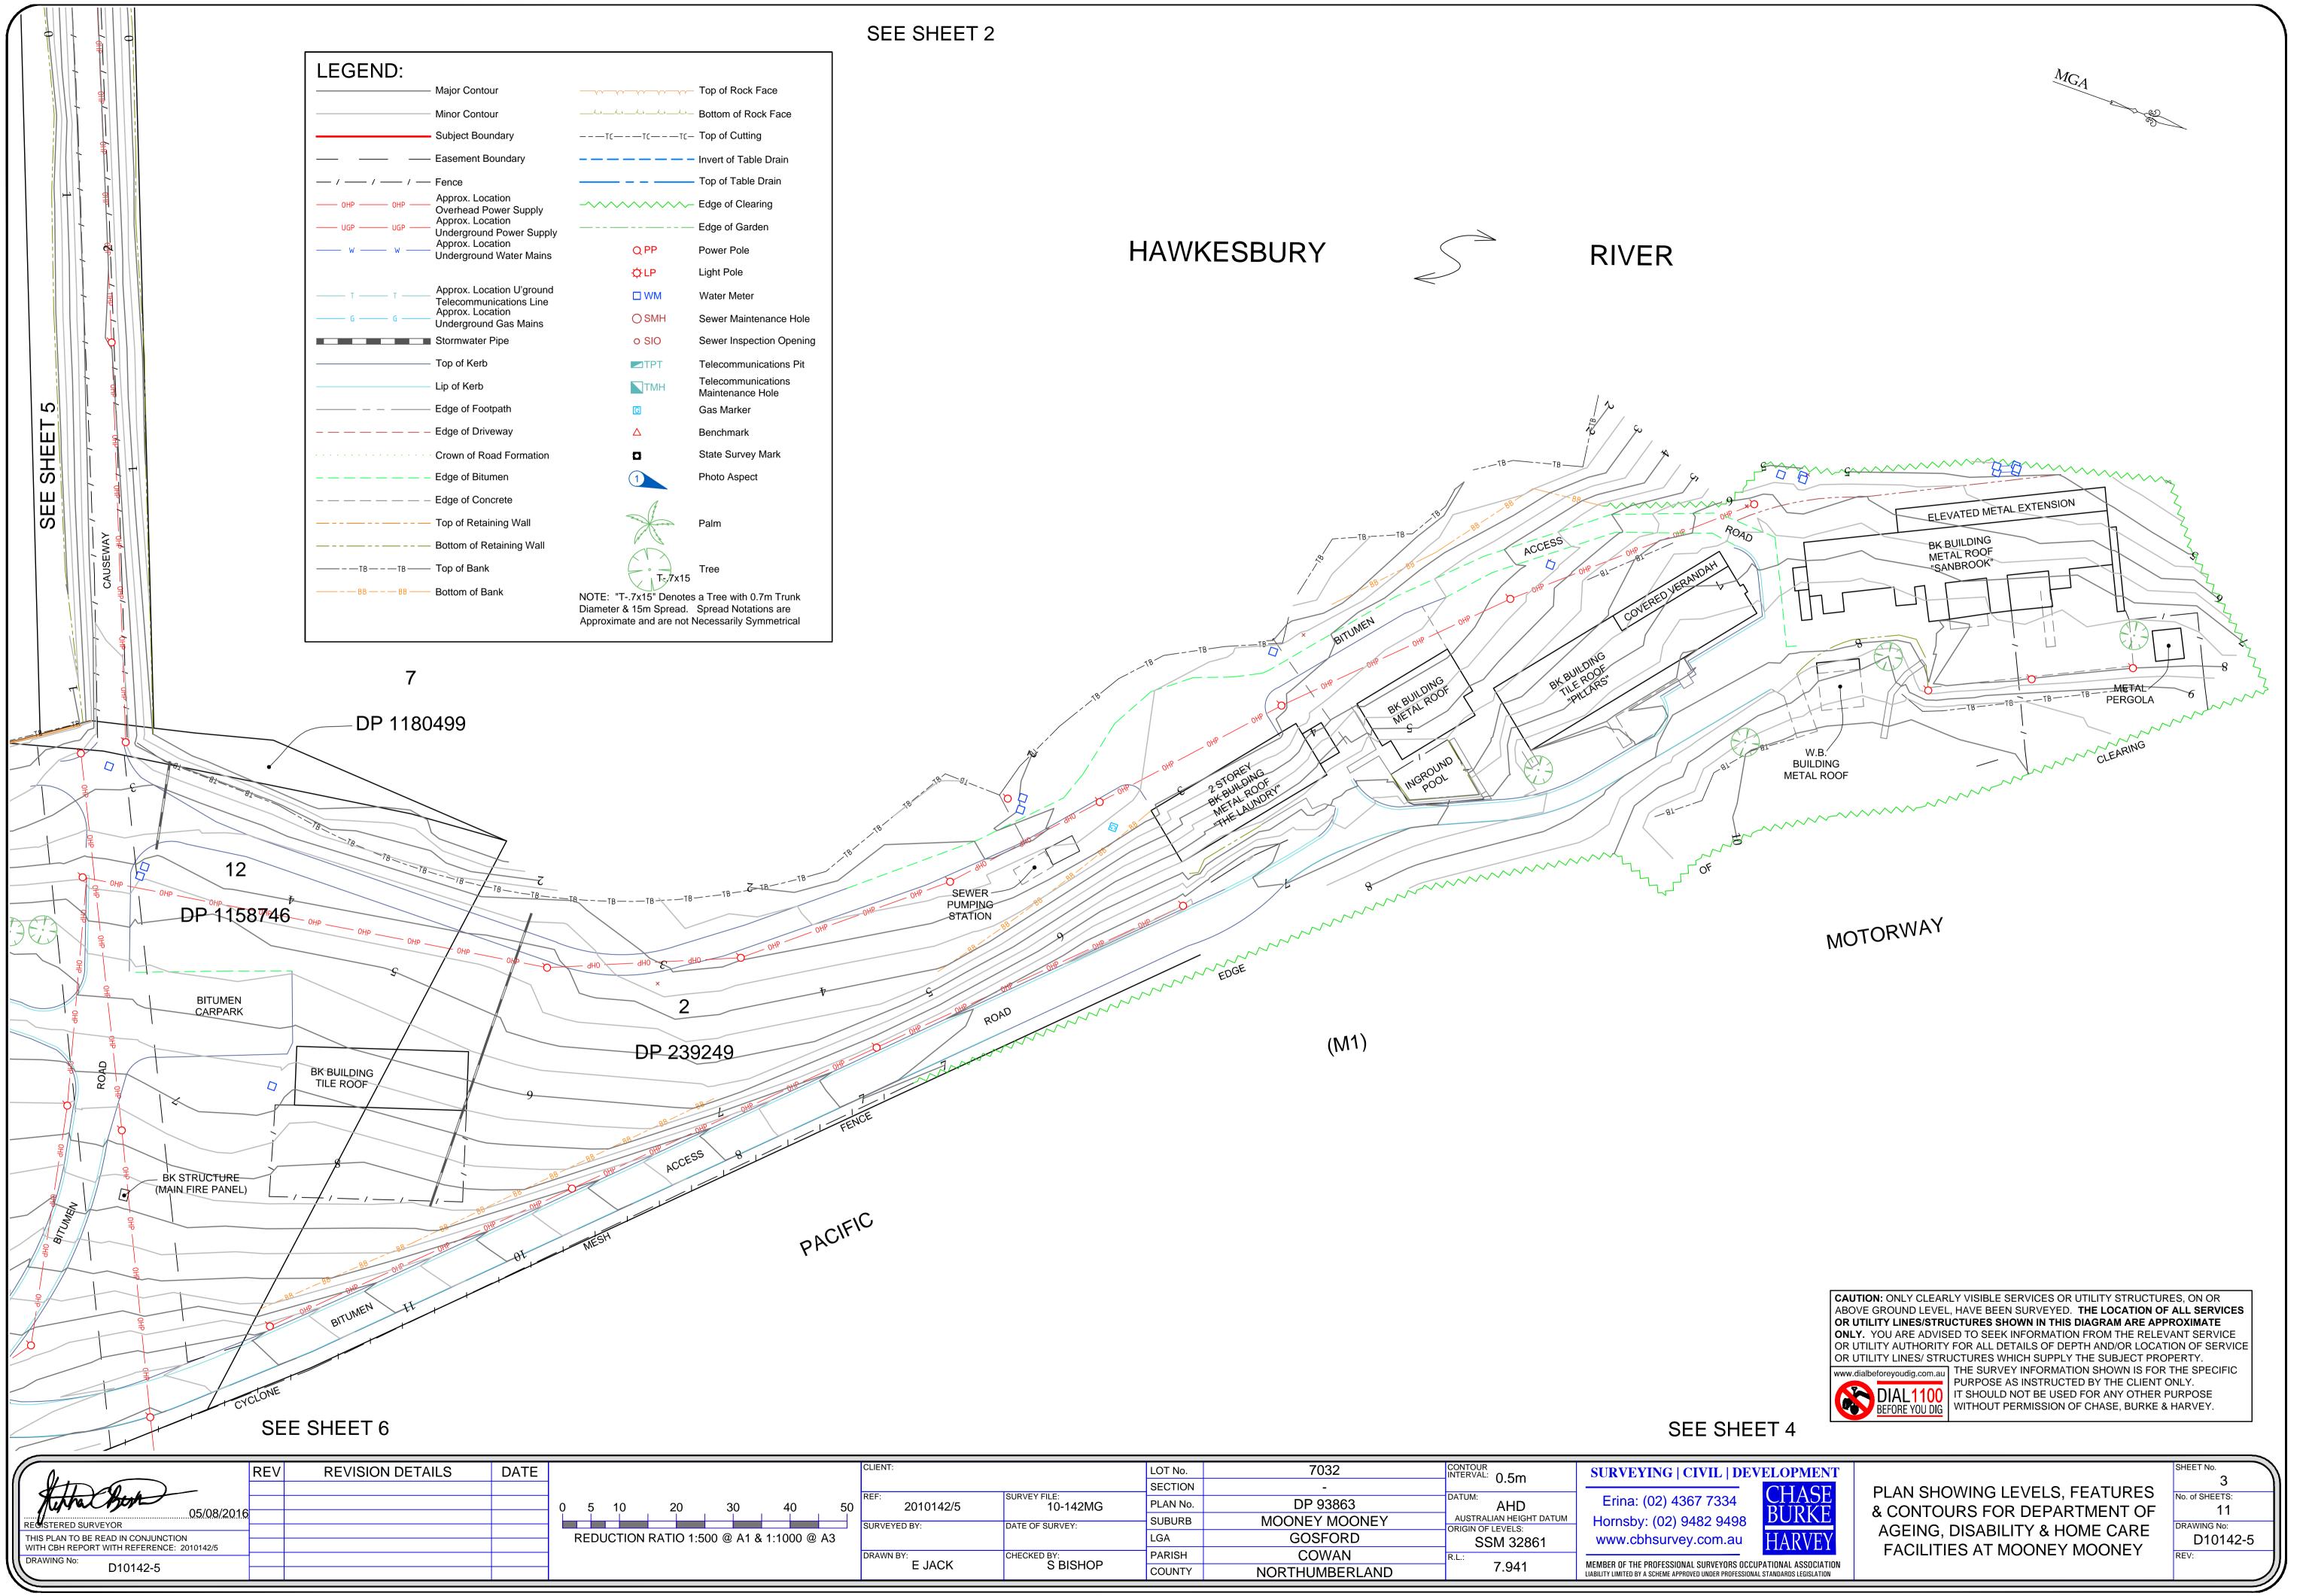

|                                        |
| ——— – — Тор о | of Retaining Wall                    | Kan                                                                          | Palm                                   |
| Bottor        | m of Retaining Wall                  |                                                                              |                                        |
| тв Тор о      | of Bank                              | T-77x15                                                                      | Tree                                   |
| BB Bottor     | m of Bank                            | NOTE: "T7x15" Denotes<br>Diameter & 15m Spread.<br>Approximate and are not N | Spread Notations are                   |



|   | CLIENT:           |                          | LOT No.  | 7032           | CONTOUR<br>INTERVAL: 0.5m                    | SURVEYING   CIVIL   DEV                                                                                 |
|---|-------------------|--------------------------|----------|----------------|----------------------------------------------|---------------------------------------------------------------------------------------------------------|
|   |                   |                          | SECTION  | -              |                                              | <u> </u>                                                                                                |
| ) | REF:<br>2010142/5 | SURVEY FILE:<br>10-142MG | PLAN No. | DP 93863       |