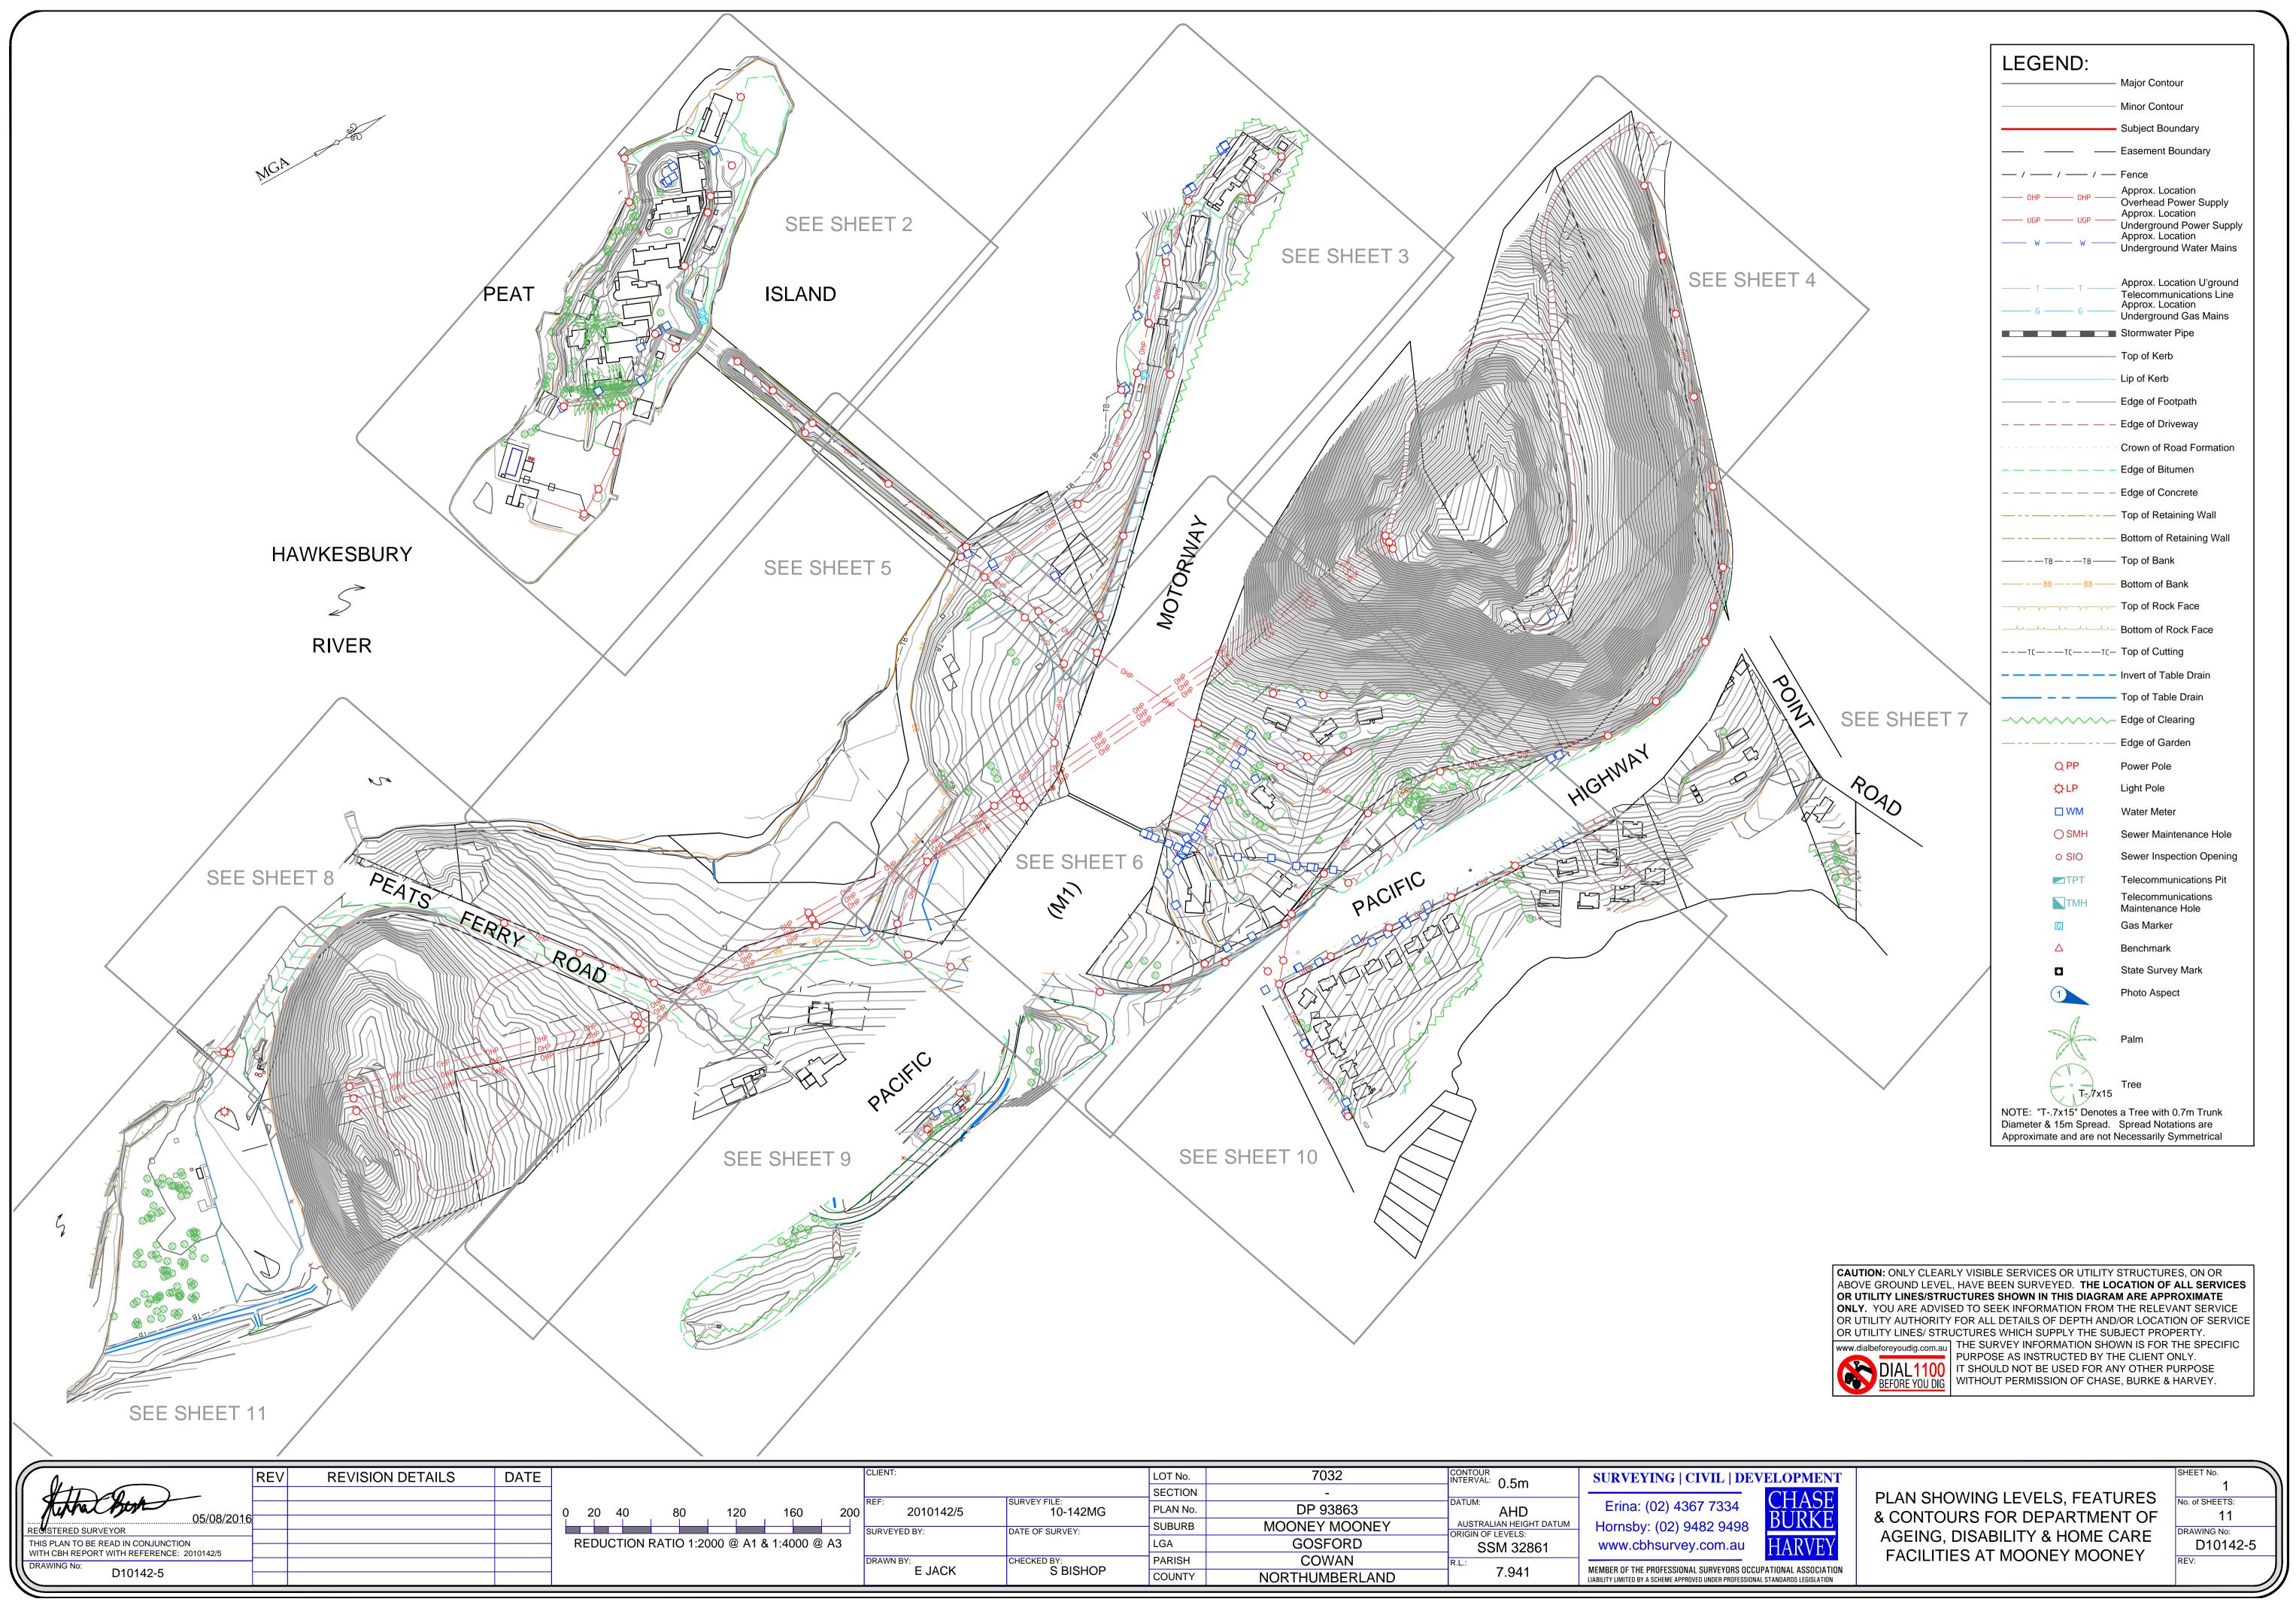

| NI |    |   |
|----|----|---|
| Ν  | 1) | - |
|    |    | • |

| ND:           | •                                    |                                                                              | - /                                    |
|---------------|--------------------------------------|------------------------------------------------------------------------------|----------------------------------------|
| ——— Major     | Contour                              |                                                                              | Top of Rock Face                       |
| Minor         | Contour                              | {                                                                            | Bottom of Rock Face                    |
| Subje         | ect Boundary                         |                                                                              | Top of Cutting                         |
| — — Easer     | ment Boundary                        |                                                                              | Invert of Table Drain                  |
| / / Fence     | e                                    |                                                                              | Top of Table Drain                     |
| Overh         | ox. Location<br>nead Power Supply    |                                                                              | Edge of Clearing                       |
|               | ox. Location<br>rground Power Supply |                                                                              | Edge of Garden                         |
| Appro         | ox. Location<br>rground Water Mains  | QPP                                                                          | Power Pole                             |
|               | -                                    | ф LP                                                                         | Light Pole                             |
|               | ox. Location U'ground                |                                                                              | Water Meter                            |
|               | ox. Location<br>rground Gas Mains    | ⊖ SMH                                                                        | Sewer Maintenance Hole                 |
| Storm         | -                                    | o SIO                                                                        | Sewer Inspection Opening               |
| ——— Тор о     | of Kerb                              | TPT                                                                          | Telecommunications Pit                 |
| Lip of        | Kerb                                 | ТМН                                                                          | Telecommunications<br>Maintenance Hole |
| Edge          | of Footpath                          | G                                                                            | Gas Marker                             |
| — — — — Edge  | of Driveway                          | $\bigtriangleup$                                                             | Benchmark                              |
| Crowi         | n of Road Formation                  | ۵                                                                            | State Survey Mark                      |
| — — — – Edge  | of Bitumen                           |                                                                              | Photo Aspect                           |
| — — — – Edge  | of Concrete                          | A                                                                            |                                        |
| ——— – — Тор о | of Retaining Wall                    | Kan                                                                          | Palm                                   |
| Bottor        | m of Retaining Wall                  |                                                                              |                                        |
| тв Тор о      | of Bank                              | T-77x15                                                                      | Tree                                   |
| BB Bottor     | m of Bank                            | NOTE: "T7x15" Denotes<br>Diameter & 15m Spread.<br>Approximate and are not N | Spread Notations are                   |