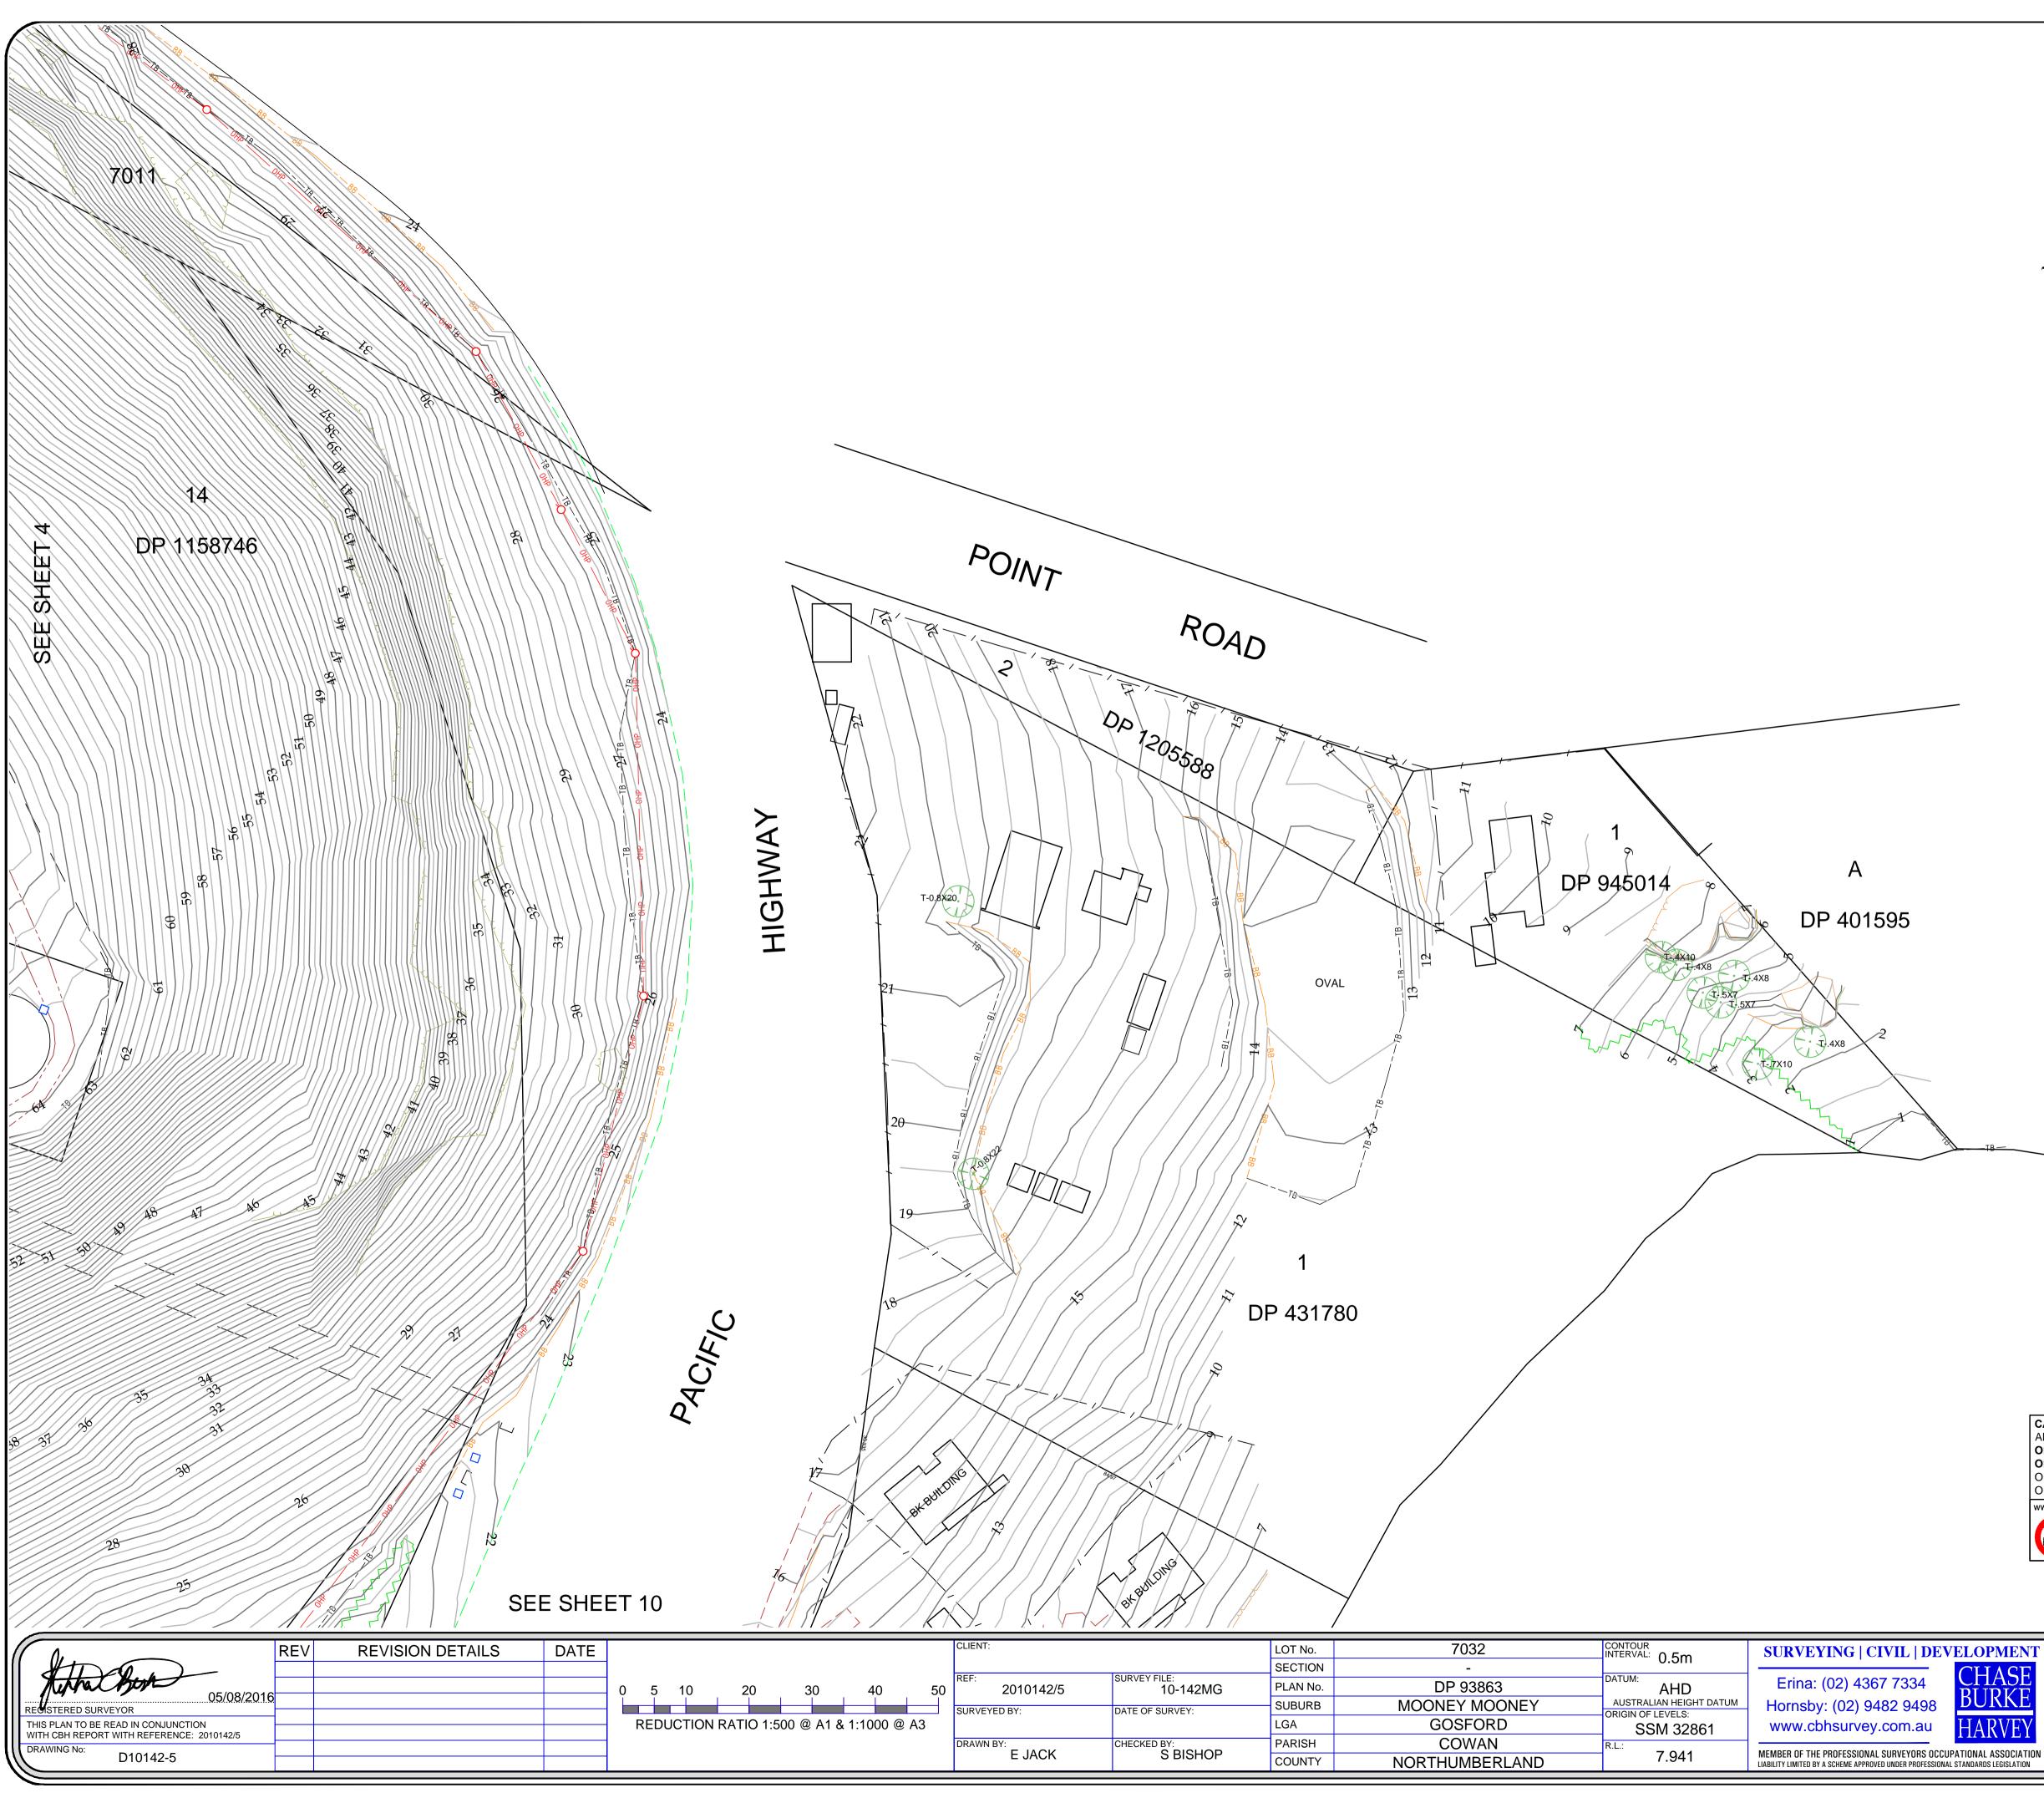

9498                                                                               |
|         |                  |                          | LGA      | GOSFORD        | SSM 32861                                    | www.cbhsurvey.com.au                                                                                  |
|         |                  | CHECKED BY:              | PARISH   | COWAN          | R.L.:                                        |                                                                                                       |
|         | E JACK           | S BISHOP                 | COUNTY   | NORTHUMBERLAND | 7.941                                        | MEMBER OF THE PROFESSIONAL SURVEYORS OCCU<br>Liability limited by a scheme approved under professiona |





| LEGEND:                                                                                               | Major Contour                                                                                                                            |  |  |  |
|-------------------------------------------------------------------------------------------------------|------------------------------------------------------------------------------------------------------------------------------------------|--|--|--|
|                                                                                                       | Minor Contour                                                                                                                            |  |  |  |
|